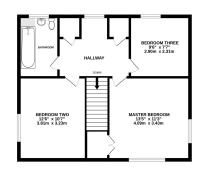

## **BINFIELD ROAD**

BRACKNELL, RG42 2AZ

₽4 ♀1 ₽1 ↔5

**EPC** D Council Tax Band E



## O.I.E.O £585,000 FREEHOLD



Floor Plan

GROUND FLOOR





de with Metropix ©2023



## Property Photos

EPC











PROSPECT.CO.UK

36 High Street, Bracknell, Berkshire, RG12 1LL t: 01344 869 169 e: bracknell@prospect.co.uk Anti-Money Laundering: We are required by Law to conduct anti-money laundering checks on all those selling or buying a property. Whilst we retain responsibility for ensuring checks are carried out correctly and for ongoing monitoring, the initial checks are carried out on our behaft by Lifetime Legal who will contact you once you have agreed to instruct us in your sale or had an offer accepted on a property. Whilst wish to buy. The cost of these checks is ESO line VAT, which covers the cost of obtaining relevant data and any manual checks and monitoring which might be required. This fee is paid in advance, directly to Lifetime Legal and is non-ref