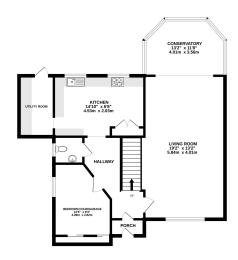

## **BINFIELD ROAD**

BRACKNELL, RG42 2AZ

₽4 ♀1 ₽1 ↔5

**EPC** D Council Tax Band E



## O.I.E.O £585,000 FREEHOLD



Floor Plan

GROUND FLOOR





de with Metropix ©2023



## Property Photos

EPC











PROSPECT.CO.UK

36 High Street, Bracknell, Berkshire, RG12 1LL t: 01344 869 169 e: bracknell@prospect.co.uk Anti-Money Laundering: We are required by Law to conduct anti-money laundering checks on all those selling or buying a property. Whilst we retain responsibility for ensuring checks are carried out correctly and for ongoing monitoring, the initial checks are carried out on our behaft by Lifetime Legal who will contact you once you have agreed to instruct us in your sale or had an offer accepted on a property. Whilst wish to buy. The cost of these checks is ESO line VAT, which covers the cost of obtaining relevant data and any manual checks and monitoring which might be required. This fee is paid in advance, directly to Lif